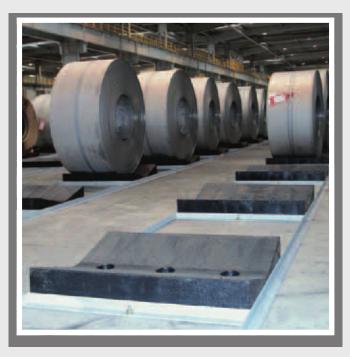

## Klp® storageblocKs & oiltrays

Not all coils are stored in multiple levels. Sensitive material may not be stacked due to the risk of damage. Sometimes regular coils are stored temporarily awaiting further processing and slit coils are usually too narrow for stacking.

For these applications Lankhorst Mouldings have developed a wide range of KLP® Storageblocks and KLP® Oiltrays. These are V-shaped foor pads that can easily be installed in any warehouse. Sometimes they are fixed to the foor, but this is not always necessary.