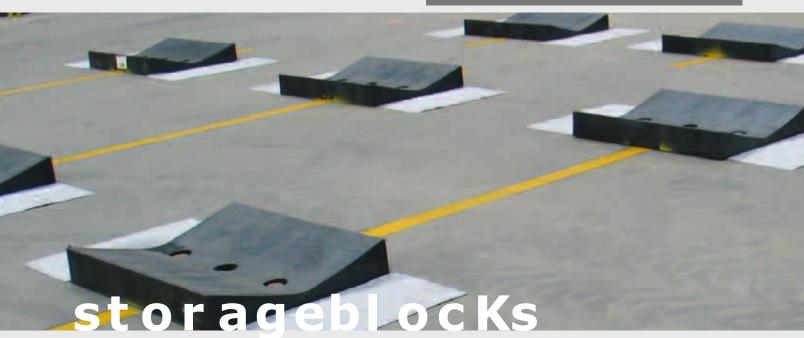

For these applications Lankhorst Mouldings have developed a wide range of KLP® Storageblocks and KLP® Oiltrays. These are V-shaped foor pads that can easily be installed in any warehouse. Sometimes they are fixed to the foor, but this is not always necessary.

We of er our KLP® Storageblocks in a variety of dimensions (see table). Chock angles up to 15° allow optimal support for (slit) coils. KLP® Oiltrays usually have a groove in the centre of the product. This allows the drainage of oil which may drip from the coil.