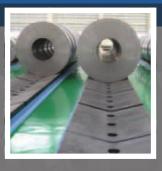

We of er our KLP® Storageblocks in a variety of dimensions (see table). Chock angles up to 15° allow optimal support for (slit) coils. KLP® Oiltrays usually have a groove in the centre of the product. This allows the drainage of oil which may drip from the coil.

For storage of narrow strip we recommend the use of a steel frame around our KLP® Storageblocks or KLP® Oiltrays. More information upon request.

| Product         | Type<br>(cm)  | Length<br>(mm) | Width<br>(mm) | Height<br>(mm) | Chock<br>angle (°) | Diameter<br>range (mm) | Maximum<br>load (tons) |
|-----------------|---------------|----------------|---------------|----------------|--------------------|------------------------|------------------------|
| Storageblock    | 74 x 80 x 14  | 740            | 800           | 135            | 15                 | 500 - 2400             | 25                     |
| Storageblock    | 100 x 80 x 14 | 1000           | 800           | 135            | 15                 | 500 - 2400             | 60                     |
| Storageblock HR | 100 x 80 x 14 | 1000           | 800           | 135            | 15                 | 500 - 2400             | 60                     |
| Storageblock    | 150 x 80 x 14 | 1500           | 800           | 135            | 15                 | 500 - 2400             | 60                     |
| Storageblock    | 100 x 60 x 7  | 1000           | 600           | 70             | 7                  | 500 - 2500             | 50                     |
| Oiltray         | 165 x 45 x 5  | 1655           | 455           | 55             | 5                  | 500 - 2500             | 50                     |
| Oiltray*        | 150 x 45 x 5  | 1500           | 455           | 55             | 6                  | 500 - 2500             | 50                     |
| Oiltray HR*     | 150 x 45 x 5  | 1500           | 455           | 55             | 6                  | 500 - 2500             | 50                     |