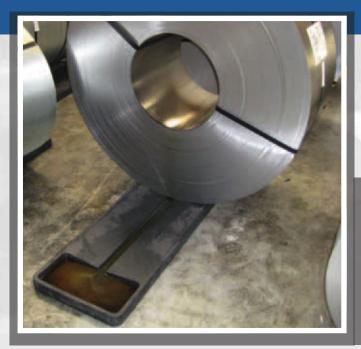

For these applications Lankhorst Mouldings have developed a wide range of KLP® Storageblocks and KLP® Oiltrays. These are V-shaped foor pads that can easily be installed in any warehouse. Sometimes they are fixed to the foor, but this is not always necessary.

We of er our KLP® Storageblocks in a variety of dimensions (see table). Chock angles up to 15° allow optimal support for (slit) coils. KLP® Oiltrays usually have a groove in the centre of the product. This allows the drainage of oil which may drip from the coil.