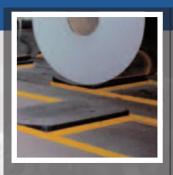

## Klp® storageblocKs & oiltrays

Not all coils are stored in multiple levels. Sensitive material may not be stacked due to the risk of damage. Sometimes regular coils are stored temporarily awaiting further processing and slit coils are usually too narrow for stacking.

For these applications Lankhorst Mouldings have developed a wide range of KLP® Storageblocks and KLP® Oiltrays. These are V-shaped foor pads that can easily be installed in any warehouse. Sometimes they are fixed to the foor, but this is not always necessary.

We of er our KLP® Storageblocks in a variety of dimensions (see table). Chock angles up to 15° allow optimal support for (slit) coils. KLP® Oiltrays usually have a groove in the centre of the product. This allows the drainage of oil which may drip from the coil.